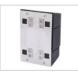

# Model WP400B

## **COLOR OPTIONS**

**SPECIFICATIONS** 

Model WP450B

Supplied With A Receiver Clip

Model:

Belt Lengths:

400 Height: 5.5" / 140mm Width: 3.75" / 95mm Depth: 3.5" / 90mm Weight: 1 lbs / 0.45kg Belt Width: 2" / 50mm 15' / 4.6m