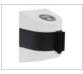

## WALL MOUNTS FOR MEDIUM TO LONG SPANS

The WallPro 400 and 450 are wall mounted retracting belt barriers designed for restricting access in medium to long span applications such as warehouse aisles and loading bays. With four belt lengths from 15' / 4.6m to 30' / 9.1m the WallPro can span the longest gaps. The WallPro's tough ABS housing is designed for work environments and is available in black or a range of safety and interior décor colours. Multiple mounting and belt end options designed for specific applications make the WallPro one of the most versatile barrier systems available.

# Model WP400B