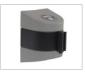

## **COLOR OPTIONS**

**SPECIFICATIONS** 

Model WP450B

Supplied With A Receiver Clip

Model:

Belt Lengths:

400 Height: 5.5" / 140mm Width: 3.75" / 95mm Depth: 3.5" / 90mm Weight: 1 lbs / 0.45kg Belt Width: 2" / 50mm 15' / 4.6m