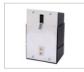

## **COLOR OPTIONS**

**SPECIFICATIONS** 

Model WP450B

Supplied With A Receiver Clip

Model:

Belt Lengths:

400 Height: 5.5" / 140mm Width: 3.75" / 95mm Depth: 3.5" / 90mm Weight: 1 lbs / 0.45kg Belt Width: 2" / 50mm 15' / 4.6m

450 6.25" / 160mm 4.5" / 115mm 4.5" / 115mm 1.8 lbs / 0.8kg 2" / 50mm 20' / 6.1m 25' / 7.6m 30' / 9.m

White